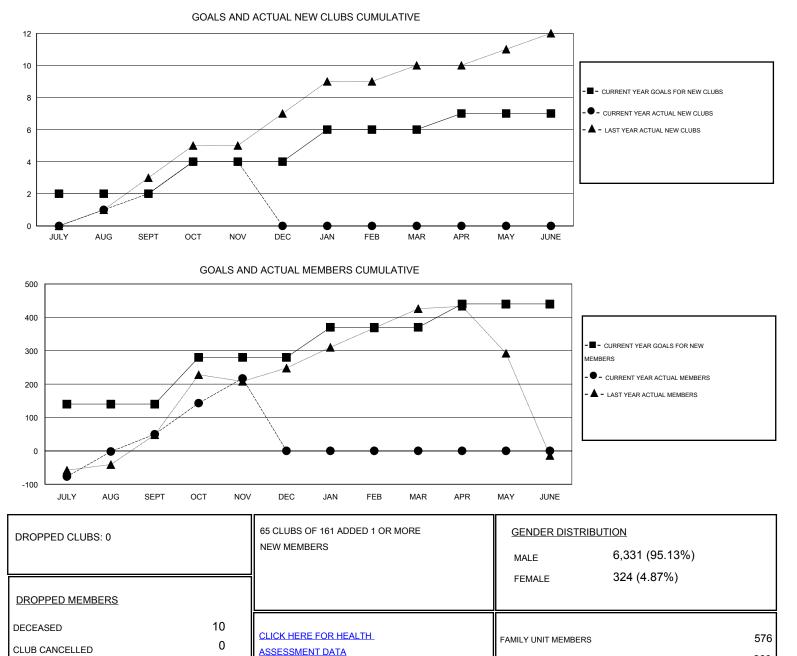

## **ER GURUNATHAN** GMT:

| LOCATION | NDIA |
|----------|------|
|----------|------|

 $\mathsf{GMT} \; \mathsf{CA} \; \mathbf{6}$ Clubs Members RESULTS FOR 2015-2016 **RESULTS FOR 2015-2016** NEW CLUB NEW CLUBS DROPPED NET NEW MEMBER CHARTER AND DROPPED NET QUARTER QUARTER GOAL CLUBS GAIN/LOSS GOAL NEW MEMBERS MEMBERS GAIN/LOSS ADDED 2 2 0 2 140 276 226 50 JULY/AUG/SEPT JULY/AUG/SEPT 2 2 0 2 140 201 34 167 OCT/NOV/DEC OCT/NOV/DEC 2 0 0 0 0 0 90 0 JAN/FEB/MAR JAN/FEB/MAR 1 0 0 0 70 0 0 0 APR/MAY/JUNE APR/MAY/JUNE